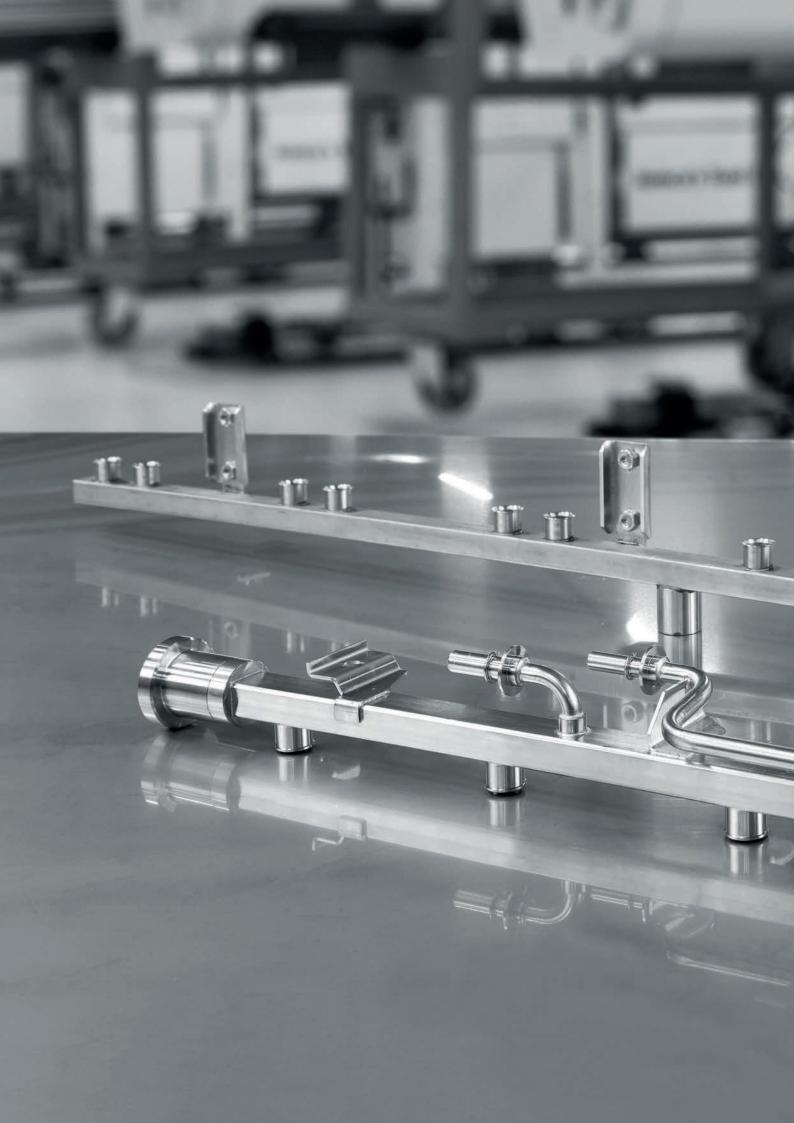

## **Fuel Rail**

Rails are used to carry the right amount of fuel to the injection system.

Raccorderie TAA has a well consolidated experience supplying CNG and gasoline fuel rails to the main commercial vehicle OEMs.

The production of rails is 100% tested to verify the leakage absence of the assembled components.