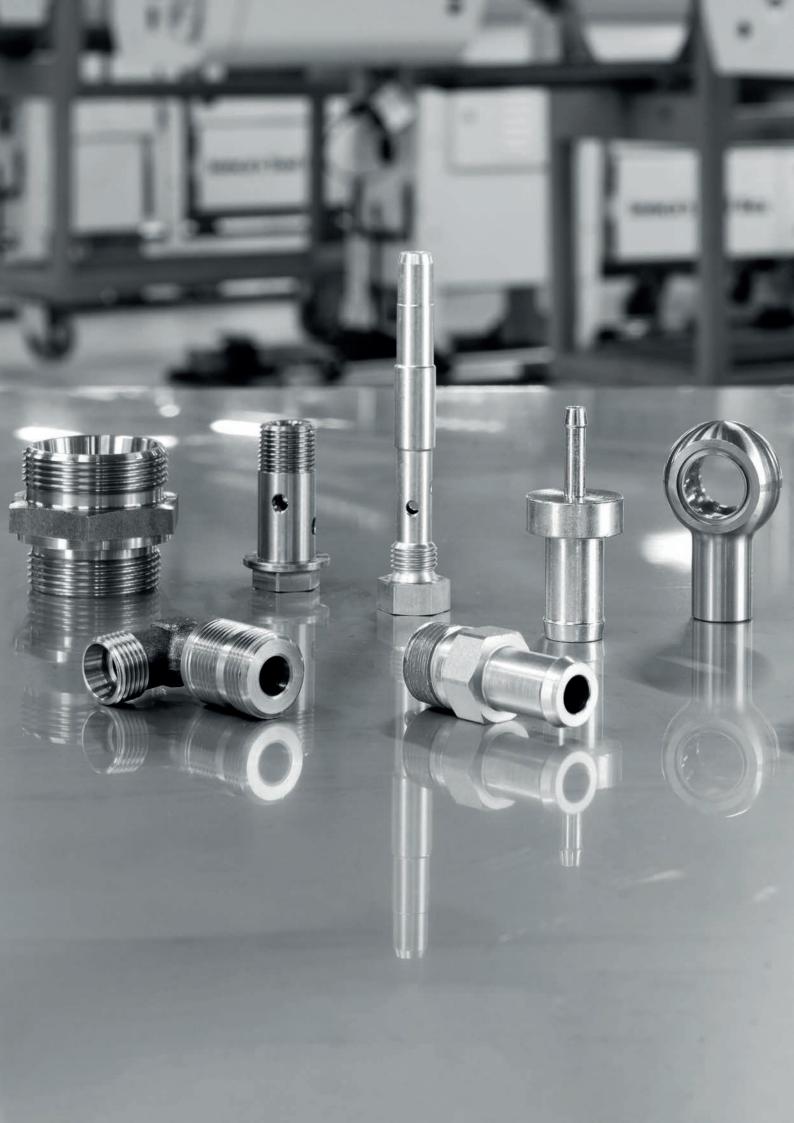

#### • Fittings and fluid conveyors Standard or special,

based on customer design

# Fittings and fluid conveyors

Raccorderie TAA manufactures fittings both to customer drawings and according to DIN, ISO, JIC standards.

Raccorderie TAA's wide range includes connectors, quick couplings, nipples, hose holders, fittings swivels, both to customer drawings and according to ISO, SAE, DIN, BSP, JIC standards.