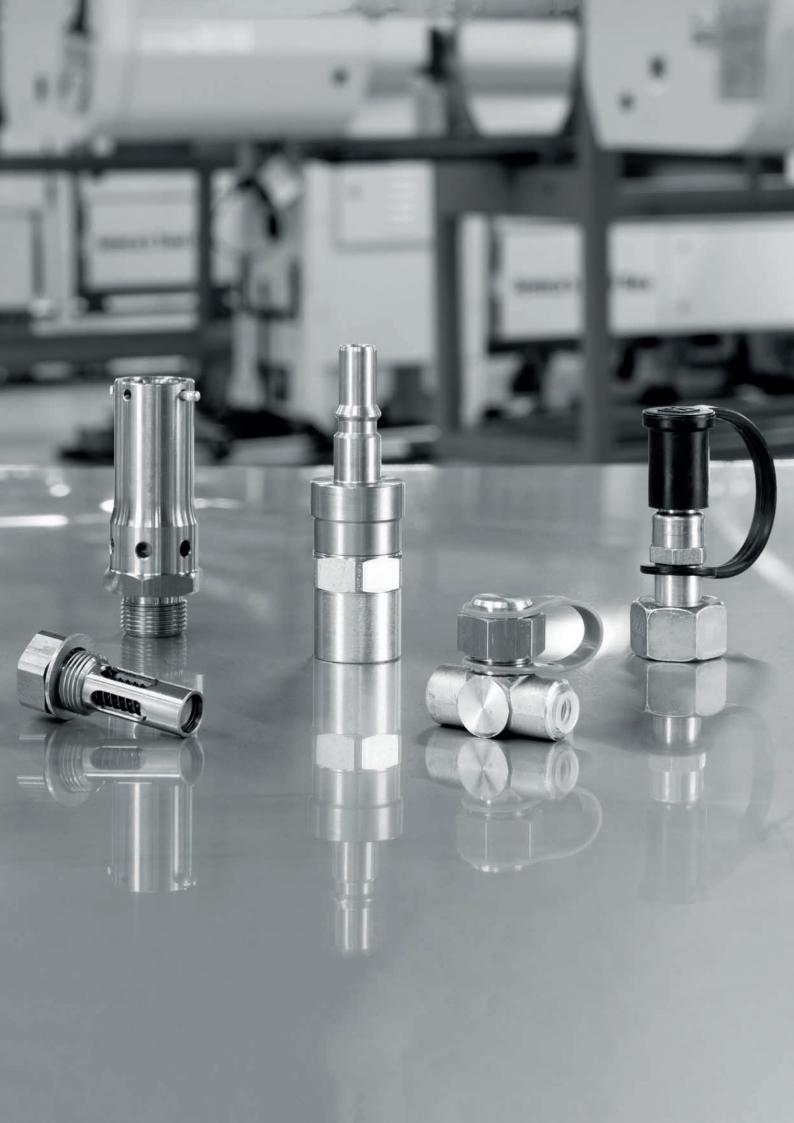

# Fittings and fluid conveyors

Raccorderie TAA manufactures fittings both to customer drawings and according to DIN, ISO, JIC standards.

Raccorderie TAA's wide range includes connectors, quick couplings, nipples, hose holders, fittings swivels, both to customer drawings and according to ISO, SAE, DIN, BSP, JIC standards.