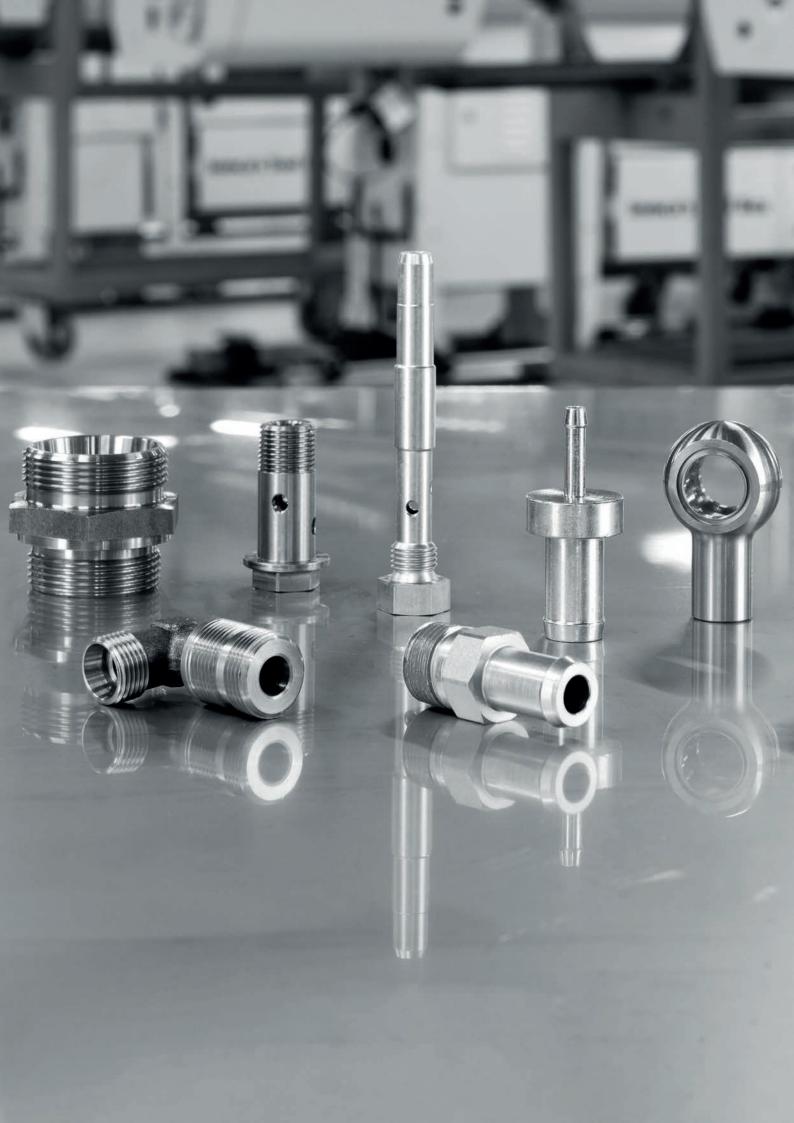

#### • Fittings and fluid conveyors Standard or special,

based on customer design

## Fittings and fluid conveyors

Raccorderie TAA manufactures fittings both to customer drawings and according to DIN, ISO, JIC standards.

Raccorderie TAA's wide range includes connectors, quick couplings, nipples, hose holders, fittings swivels, both to customer drawings and according to ISO, SAE, DIN, BSP, JIC standards.