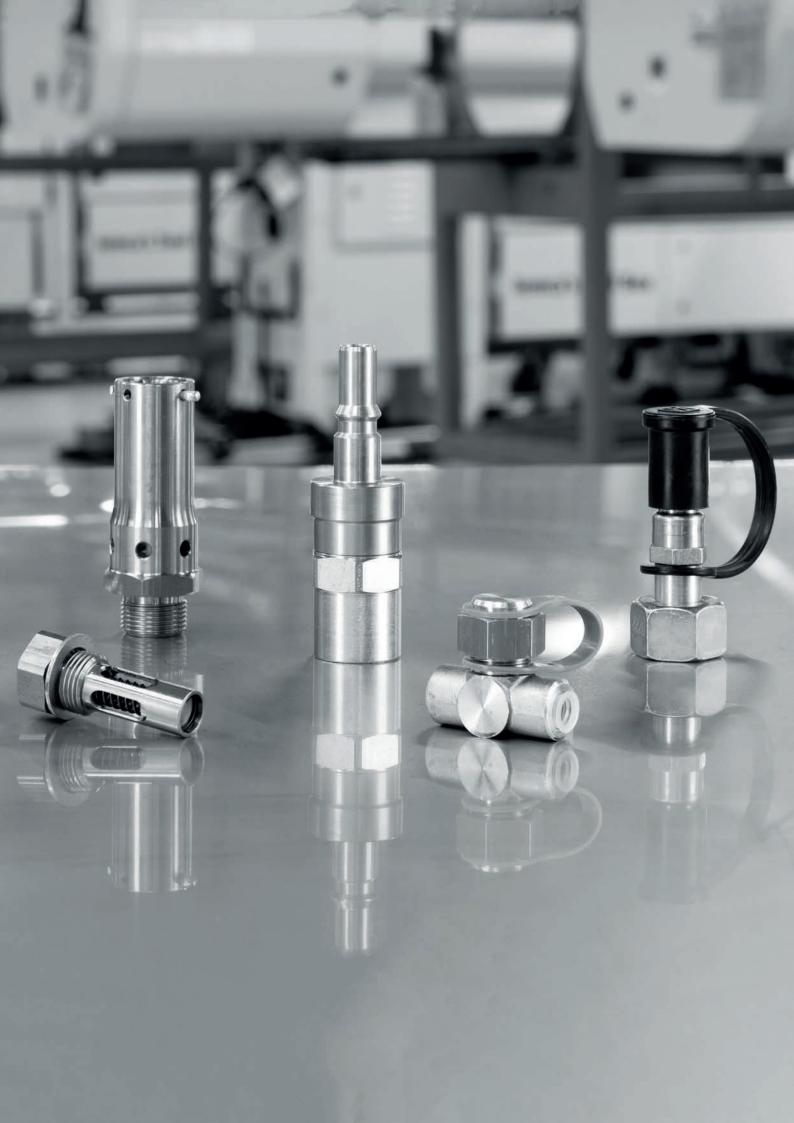

## Fittings and fluid conveyors

Raccorderie TAA manufactures fittings both to customer drawings and according to DIN, ISO, JIC standards.

Raccorderie TAA's wide range includes connectors, quick couplings, nipples, hose holders, fittings swivels, both to customer drawings and according to ISO, SAE, DIN, BSP, JIC standards.